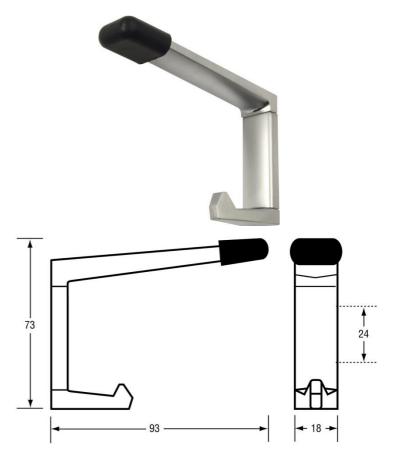

# **202C Concealed Hat & Coat Hook**

### Material Specifications

- Die Cast Zinc Body
- ABS Snap on Cover
- Rubber Bumper

## Dimensions

18mmW x 73mmH x 93mmD

### Mounting

Concealed Screw Fix

The photographs and line drawings of the products presented above are representational only. Metlam Australia Pty Ltd reserves the right to, and from time to time, make changes and improvements in design and dimensions.